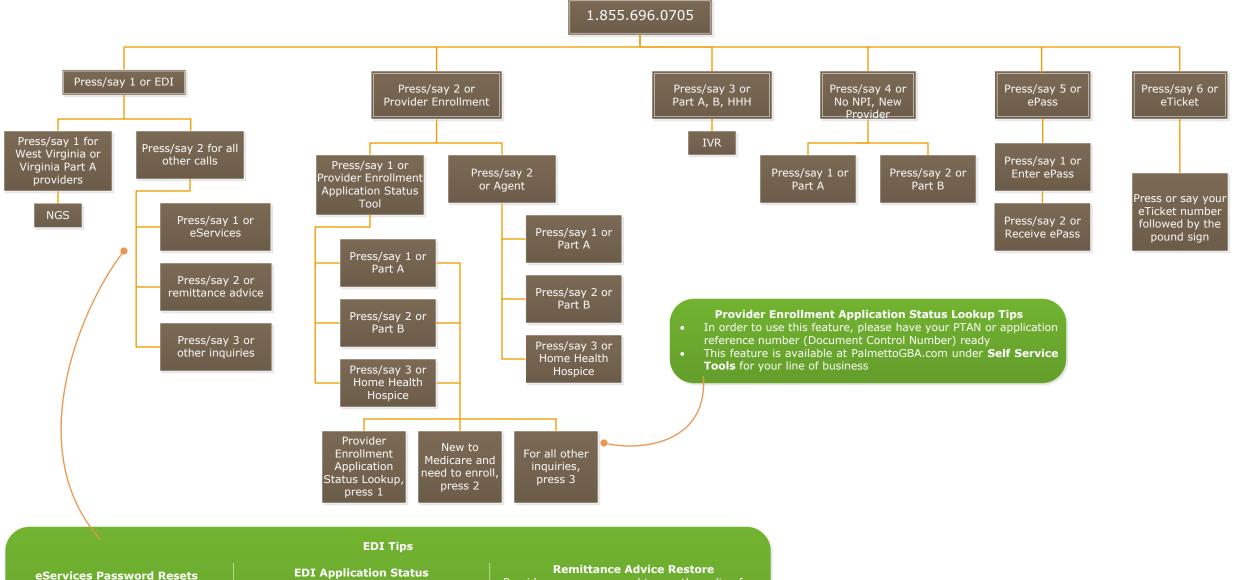

## PALMETTO GBA JM CALL FLOW

If you cannot reset your password and you are an eServices provider user (you have been granted access by your provider administrator), please disconnect and contact your provider administrator to verify your identity and regain access.

Providers must first attempt to use the online EDI Request for Enrollment Status form to receive application status. This form is found on the Palmetto GBA website under your line of business, select EDI, then Enrollment. In addition, please allow 20 business days for EDI application processing before calling.

Providers are encouraged to use the online form for restoration of electronic remittance notices/ advices and GPNet Response reports. By using this option, the reports will be restored to your confirmation by e-mail. This form is found on the Palmetto GBA website under your line of business, select **EDI**, then **Enrollment**.