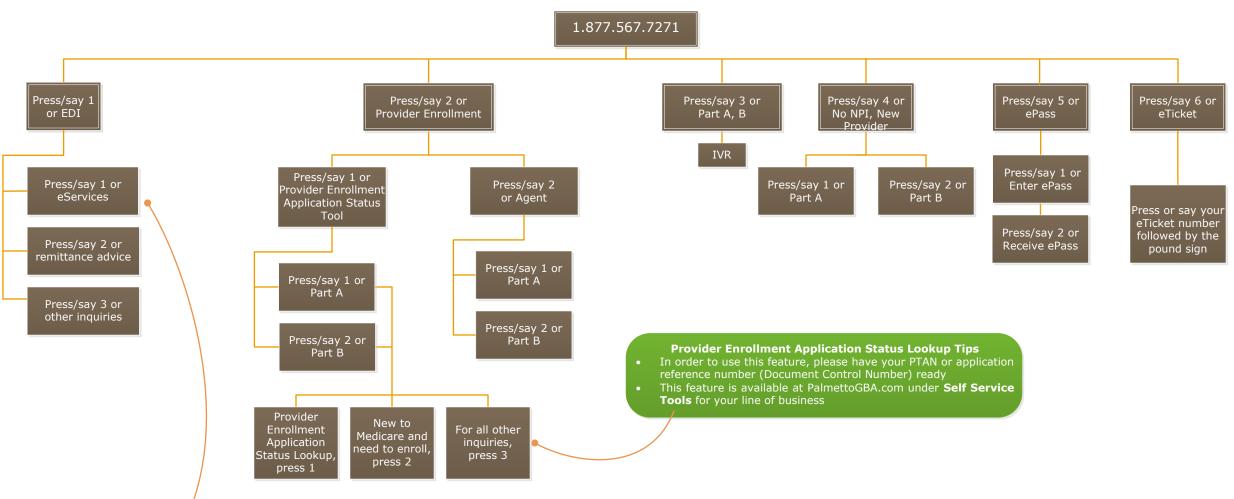

## PALMETTO GBA JJ CALL FLOW

EDI Tips

**EDI Application Status** Providers must first attempt to use the online EDI Request for Enrollment Status form to receive application status. This form is found on the Palmetto GBA website under your line of business, select **EDI**, then **Enrollment**. In addition, please allow 20 business days for EDI application processing before calling.

## Remittance Advice Restore

Providers are encouraged to use the online form for restoration of electronic remittance notices/ advices and GPNet Response reports. By using this option, the reports will be restored to your mailbox. You will also receive a request confirmation by e-mail. This form is found on the Palmetto GBA website under your line of business, select **EDI**, then **Enrollment**.